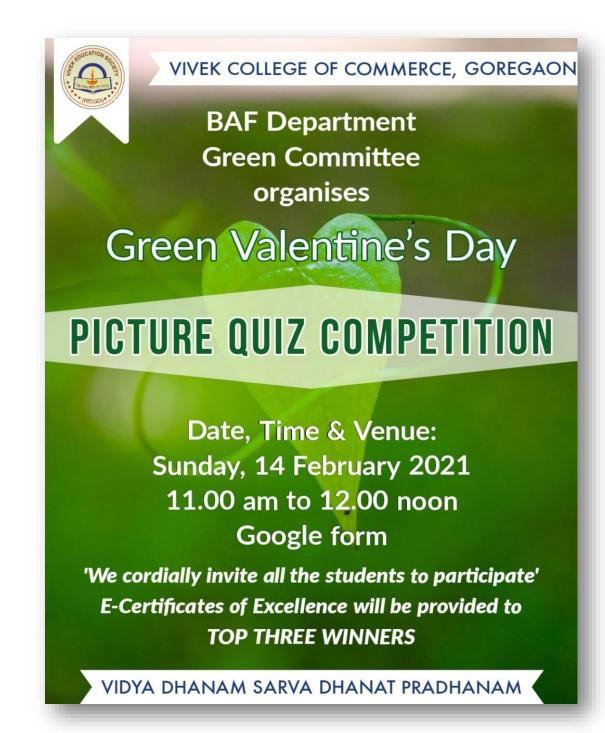

## **Teachers in-charge**

Dr. Tanusree Chaudhuri Prof. Manisha Naik Prof. Maya Hande Prof. Lubina Gonsalves Prof. Anuja Narvankar Prof. Tanvee Narvekar

> Due to pandemic, this year the green committee celebrated Green Valentine Day with an Online picture quiz competition on 14<sup>th</sup> February 2021