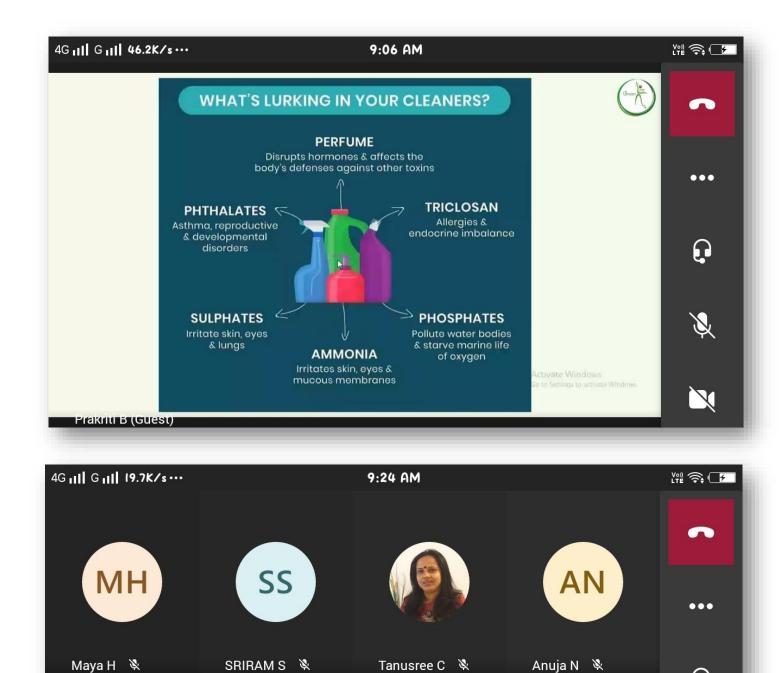

## **Online Picture Quiz Competition**

Organized an Online workshop on 'Learn to Make Bioenzyme: A Natural Cleaner' on 24th March 2021 on the Microsoft team platform. Ms. Prakriti Bagdi (Programme Officer-GreenLine) was the Resource Person for the workshop. She explained the process of preparing natural cleaners at home using natural ingredients. She also highlighted the different uses of bio enzyme. She emphasized the need to avoid the use of chemical-based cleaners that are available in the market. There were 167 participants and students gave positive feedback of the session.