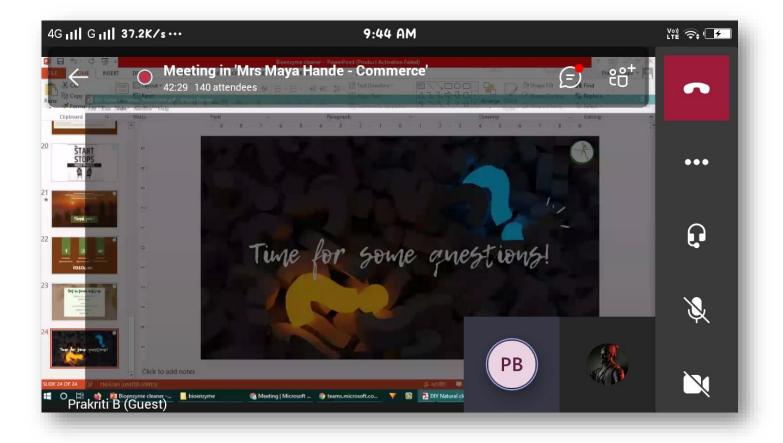

## **Online Picture Quiz Competition**

Organized an Online workshop on 'Learn to Make Bioenzyme: A Natural Cleaner' on 24th March 2021 on the Microsoft team platform. Ms. Prakriti Bagdi (Programme Officer-GreenLine) was the Resource Person for the workshop. She explained the process of preparing natural cleaners at home using natural ingredients. She also highlighted the different uses of bio enzyme. She emphasized the need to avoid the use of chemical-based cleaners that are available in the market. There were 167 participants and students gave positive feedback of the session.

## Online Workshop on 'Learn to Make Bioenzyme: A Natural Cleaner'

| Different                            | ways to us                                                                                                     | se the Bio-enzyme ! 🕚                                                                         | ~   |
|--------------------------------------|----------------------------------------------------------------------------------------------------------------|-----------------------------------------------------------------------------------------------|-----|
| NSE                                  | <b>Kettio</b><br>Bioenzyme : Water                                                                             | purpose                                                                                       | ••• |
| Aultipurpose Cleaner                 | 1:10                                                                                                           | Use to Clean tiles, bathroom, gas stoves, kitchen<br>sink, glass window (don't use on marble) |     |
| Floor Cleaner                        | ¼ to ½ cup for Half<br>bucket of water                                                                         | Helps to keep ants at bay as the cleaner acts as<br>a natural insect repellent.               |     |
| Washing vegetables,<br>fruits & Cars | 1:20                                                                                                           |                                                                                               | X   |
| Cleaning vessels                     | Mix equal quantities of Bio-enzyme with soapnut (Reetha) water<br>& use it Go to Settings to activate Windows. |                                                                                               |     |